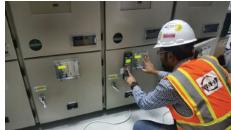

### **Switchgears Testing**

### Gas Insulated Switchgears(GIS) Testing

We do complete Erection, Testing & Commissioning MV GIS

#### Service offer:

- Base Frame (Channel/ISMC) Supply & Installation
- Installation of Switchgear Panel & LV Chamber
- Coupling of Panels at Site
- Filling of SF6 Gas 114
- Checking of Dew Point/Purity of SF6 Gas
- Testing of Current Transformers
- Installation of Bus VTs & Line VT
- Testing of line VT's Bus VT'S
- Circuit Breaker Timing Test
- Contact Resistance (mV Drop test)
- Testing of Control Schematics/Interlocking's HV Testing of GIS & Cables
- Power Cable Termination Three Core & Single core

### MV/HV Switchgears

We deal spares for following General Electric Items

■ GIS: SDA10 /88D10

■ Breaker: 3AF0143, OVCB