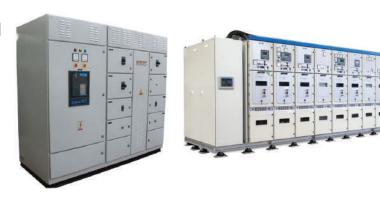

### MV/HV Switchgears

We deal spares for following General Electric Items

■ GIS: SDA10 /88D10

■ Breaker: 3AF0143, OVCB

### LV Switchgears

- Power Distribution Products
- Motor Control Products
- Electrical Installation