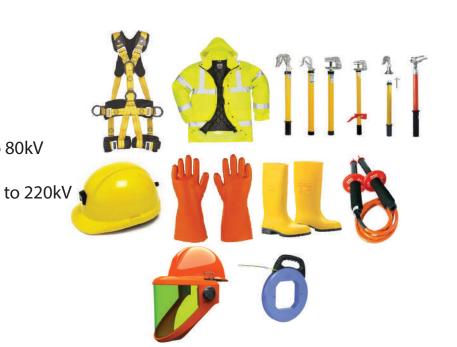

### Xiii) Sa fety Tools

- » Hal mate
- » Sa fety Belt
- » Sa fety Di-Electric Shoes up to 80kV
- » Sa fety Gloves up to 80kV
- » Hot stick with accessories Up
- » Live line voltage detec tor
- » Arc face shield
- » Acc flash clothing
- » Fiberglass leader