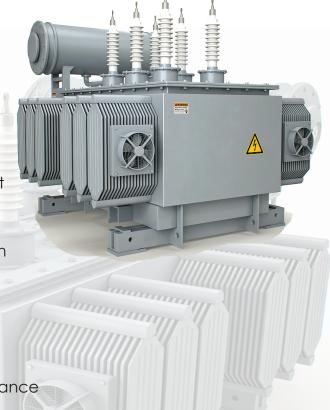

## **Power Transformer testing**

### Service Offer

- Dielectric Frequency Response Analysis [DFR]
- Sweep Frequency Response Analysis Measurement
- Capacitance And Tan Delta
   Measurement of Transformer
- Transformer Turns Ratio Measurement
- Magnetic Balance Measurement
- Excitation Current Measurement
- Insulation Resistance And Polarization
- Index Measurement
- OTI And WTI Meter Calibration
  Functional Checking Of Protection
  Devices Like PRV, Buchoze Relay,
  MOGOTI, WTI.
- Special Testing Kits for Winding Resistance in Transformers.
- SFRA
- All Kinds of Distributions, Generators & Power Transformers up to 520 MVA/400 KV.