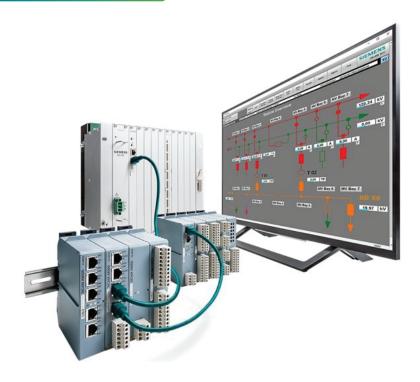

### **System Architecture-Substation Automation**

### Service Offer

- Monitoring & Control of Existing substation by collecting Input, output, Analog data points from the field via RTU/Gateway
- Establishing Control & monitoring of various main station & substation from the centralized location to improve the quality & stability of the power system.
- Existing old station getting upgraded by installation of RTU, Local monitoring system, DCPS & Battery for the new RTU panels.
- Interconnecting Field signals with RTU transmitting the same to Master control center New SCADA system getting online.
- Preparation of engineering documents such as SLD. control room Layout, BOM and I/O List, cable schedule and adaptation schedule, as-built drawings in PDF / CAD format.
- Panel Erection, Cable laying and Termination for existing sub-station and new sub-stations
- Configuration, Testing and commissioning of RTU and obtaining SAT certificate from customer.