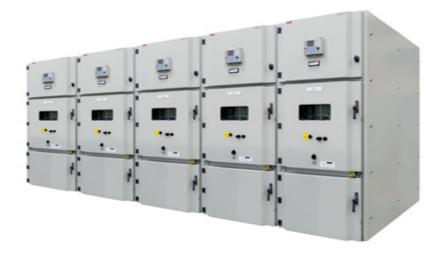

### **Switchgears Testing**

### MV/HV Switchgears

We deal spares for following General Electric Items

■ GIS: SDA10 /88D10

■ Breaker: 3AF0143, OVCB

### LV Switchgears

- Power Distribution Products
- Motor Control Products
- Electrical Installation