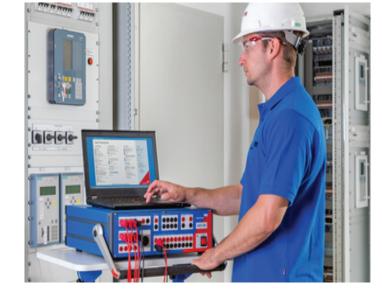

## Relay, Testing, commissioning, Services

Relay testing by Advance Numerical KIT Omicron CMC-356

## Circuit Breaker Testing

Circuit Breaker Testing is used to test both the performance of individual switching mechanisms and the timing of the overall tripping system. Circuit Breaker Testing is essential to ensure the safe and reliable performance of this key link in the power asset chain are always guaranteed.

### **OnLine Testing**

- Partial Discharge Measurement (For All Switchyard Equipment)
- Thermography (For All MV/EHV Equipments)
- HISAC Swift (Scope) CB Operational Analyzer Kit Availble.
- Operations C, O, C-O, O-C, O-C-O.
- PC Downloading & analysis Software for CB'S

### Off Line Testing

■ Insulation Resistance Measurement

 Dynamic Contact Resistance Measurement (DCRM)

 Static Contact Resistance Measurement (CRM)

Timing Measurement

■ SF6 Gas Dew Point Measurement

SF6 Gas Leakage Test