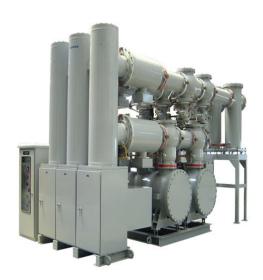

### Gas Insulated Switchgears(GIS) Testing

We do complete Erection, Testing & Commissioning MV GIS

#### Service offer:

- Base Frame (Channel/ISMC) Supply & Installation
- Installation of Switchgear Panel & LV Chamber
- Coupling of Panels at Site
- Filling of SF6 Gas 114
- Checking of Dew Point/Purity of SF6 Gas
- Testing of Current Transformers
- Installation of Bus VTs & Line VT
- Testing of line VT's Bus VT'S
- Circuit Breaker Timing Test
- Contact Resistance (mV Drop test)
- Testing of Control Schematics/Interlocking's HV Testing of GIS & Cables
- Power Cable Termination Three Core & Single core