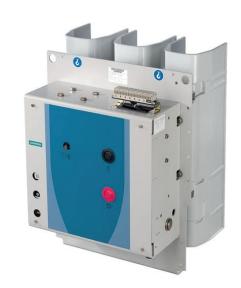

## Circuit Breaker Testing

Circuit Breaker Testing is used to test both the performance of individual switching mechanisms and the timing of the overall tripping system. Circuit Breaker Testing is essential to ensure the safe and reliable performance of this key link in the power asset chain are always guaranteed.

### **OnLine Testing**

- Partial Discharge Measurement (For All Switchyard Equipment)
- Thermography (For All MV/EHV Equipments)
- HISAC Swift (Scope) CB Operational Analyzer Kit Availble.
- Operations C, O, C-O, O-C, O-C-O.
- PC Downloading & analysis Software for CB'S

### Off Line Testing

■ Insulation Resistance Measurement

 Dynamic Contact Resistance Measurement (DCRM)

 Static Contact Resistance Measurement (CRM)

Timing Measurement

■ SF6 Gas Dew Point Measurement

SF6 Gas Leakage Test