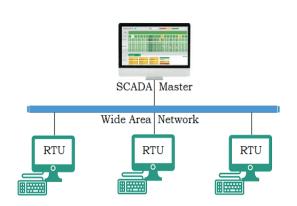

### **System Architecture-Substation Automation**

### Service Offer

- Monitoring & Control of Existing substation by collecting Input, output, Analog data points from the field via RTU/Gateway
- Establishing Control & monitoring of various main station & substation from the centralized location to improve the quality & stability of the power system.
- Existing old station getting upgraded by installation of RTU, Local monitoring system, DCPS & Battery for the new RTU panels.
- Interconnecting Field signals with RTU transmitting the same to Master control center New SCADA system getting online.
- Preparation of engineering documents such as SLD. control room Layout, BOM and I/O List, cable schedule and adaptation schedule, as-built drawings in PDF / CAD format.
- Panel Erection, Cable laying and Termination for existing sub-station and new sub-stations
- Configuration, Testing and commissioning of RTU and obtaining SAT certificate from customer.