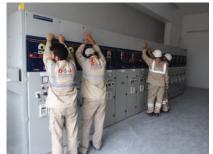

### **Switchgears Testing**

### Gas Insulated Switchgears(GIS) Testing

We do complete Erection, Testing & Commissioning MV GIS

#### Service offer:

- Base Frame (Channel/ISMC) Supply & Installation
- Installation of Switchgear Panel & LV Chamber
- Coupling of Panels at Site
- Filling of SF6 Gas 114
- Checking of Dew Point/Purity of SF6 Gas
- Testing of Current Transformers
- Installation of Bus VTs & Line VT
- Testing of line VT's Bus VT'S
- Circuit Breaker Timing Test
- Contact Resistance (mV Drop test)
- Testing of Control Schematics/Interlocking's HV Testing of GIS & Cables
- Power Cable Termination Three Core & Single core