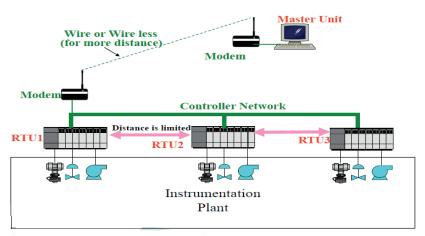

### **System Architecture-Substation Automation**

### Service Offer

- Monitoring & Control of Existing substation by collecting Input, output, Analog data points from the field via RTU/Gateway
- Establishing Control & monitoring of various main station & substation from the centralized location to improve the quality & stability of the power system.
- Existing old station getting upgraded by installation of RTU, Local monitoring system, DCPS & Battery for the new RTU panels.
- Interconnecting Field signals with RTU transmitting the same to Master control center New SCADA system getting online.
- Preparation of engineering documents such as SLD. control room Layout, BOM and I/O List, cable schedule and adaptation schedule, as-built drawings in PDF / CAD format.
- Panel Erection, Cable laying and Termination for existing sub-station and new sub-stations
- Configuration, Testing and commissioning of RTU and obtaining SAT certificate from customer.